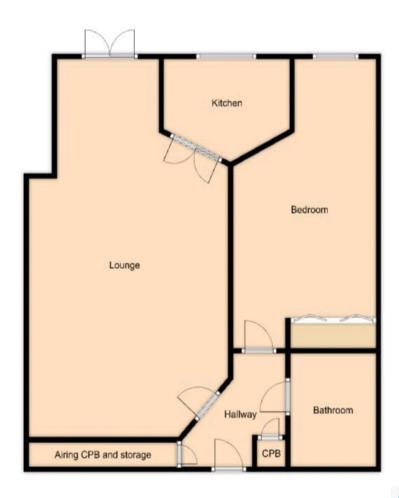

## **Entrance hall**

Large storage cupboard housing water cylinder. Meter cupboard. Carpet.

#### Lounge 22' 7" x 14' 2" (6.88m x 4.31m)

Double glazed doors with South aspect leading to private patio and communal gardens, two night storage heaters, electric fireplace, carpet.

#### Kitchen 7' 7" x 7' 2" (2.31m x 2.18m)

A range of fitted wall and base units, roll edged work surfaces, tiled splash backs, single bowl stainless steel sink with drainer, double glazed window, built in eye level oven, 4 ring ceramic hob with extractor over, space for fridge and freezer, vinyl flooring, wall heater.

#### Bedroom 17' 3" x 9' 2" (5.25m x 2.79m)

Double glazed window to South aspect, night storage heater, carpet, built in wardrobes.

#### **Bathroom**

Bath with shower over, WC, vanity wash basin with cupboard under, tiled walls, vinyl flooring, extractor.