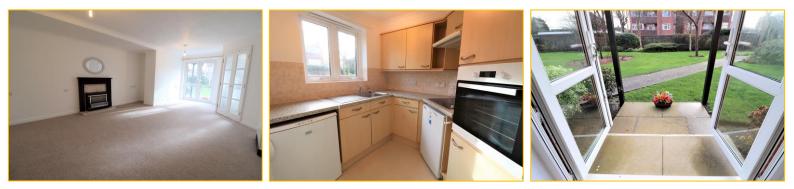

#### Lounge 22' 7" x 14' 2" (6.88m x 4.31m)

Double glazed doors with South aspect leading to private patio and communal gardens, two night storage heaters, electric fireplace, carpet.

#### Kitchen 7' 7" x 7' 2" (2.31m x 2.18m)

A range of fitted wall and base units, roll edged work surfaces, tiled splash backs, single bowl stainless steel sink with drainer, double glazed window, built in eye level oven, 4 ring ceramic hob with extractor over, space for fridge and freezer, vinyl flooring, wall heater.

#### **Communal gardens**

This property comes with a private patio area. Communal gardens are mainly laid to lawn with flower borders and beds.